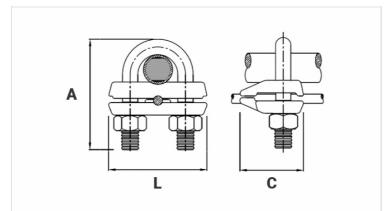

## **Datasheet**

| "U" Clamp Material                   | Aço Zincado Eletrolítico |
|--------------------------------------|--------------------------|
| Ground Rod Nominal Diameter (inches) | 1/2"                     |
| Steel Rebar Diameter (Inches)        | -                        |
| Conductor                            |                          |
| AWG/MCM                              | Fio 8 - 6                |
| mm²                                  | Fio 10 - 16              |
| Dimensions (mm)                      |                          |
| L                                    | 42,0                     |
| A                                    | 45,0                     |
| C                                    | 27,0                     |
| Package                              |                          |
| Qtd / Emb                            | 50                       |
| Peso Unit. (g)                       | 92,00                    |