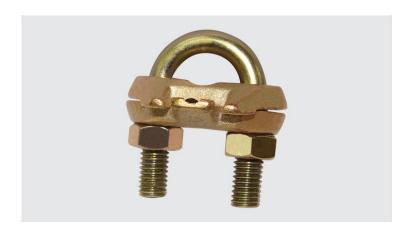

## **Description**

**Purpose:** Connection between ground rod and cable or rebar-cable. Suitable for CS - COPPERSTEEL or copper cables

**Characteristics:** Tightening connection. High electrical conductivity and corrosion resistant. Allows connecting conductors in parallel.

**Application:** Grounding systems in general.

Material: Copper alloy body. Clamp: electrolytic zinc plated steel (GA-12) or copper alloy (GA-38).

Finish: GA-38 tin plated

**Application Tool:** Spanner set or open-ended wrench.