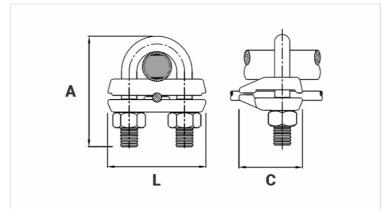

## **Datasheet**

| "U" Clamp Material                   | Liga de Cobre |
|--------------------------------------|---------------|
| Ground Rod Nominal Diameter (inches) | 3/8"          |
| Steel Rebar Diameter (Inches)        | 5/16" - 3/8"  |
| Conductor                            |               |
| AWG/MCM                              | 8 - 1/0       |
| mm²                                  | 10 - 50       |
| Dimensions (mm)                      |               |
| L                                    | 33,0          |
| A                                    | 51,00         |
| C                                    | 26,0          |
| Package                              |               |
| Qtd / Emb                            | 50            |
| Peso Unit. (g)                       | 88,00         |