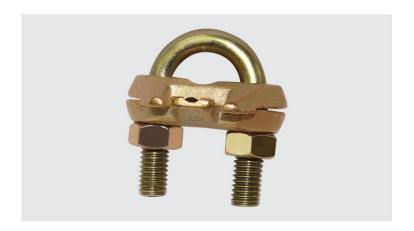

## **Description**

**Purpose:** Connection between ground rod and cable or rebar-cable. Suitable for CS - COPPERSTEEL or copper cables

**Characteristics:** Tightening connection. High electrical conductivity and corrosion resistant. Allows connecting conductors in parallel.

**Application:** Grounding systems in general.

Material: Copper alloy body. Clamp: electrolytic zinc plated steel (GA-12) or copper alloy (GA-38).

Finish: GA-38 tin plated

**Application Tool:** Spanner set or open-ended wrench.