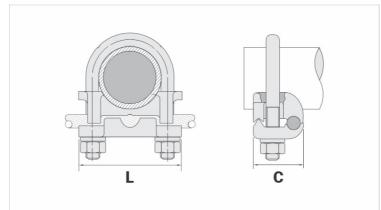

## Datasheet

| Conductor                            |             |
|--------------------------------------|-------------|
| AWG/MCM                              | 8 - 4       |
| mm²                                  | 10 - 25     |
| Ground Rod Nominal Diameter (inches) | 5/8" - 3/4" |
| IPS Tube                             | 3/8"        |
| Accessory Material                   | Aço Zincado |
| Dimensions                           |             |
| L                                    | 50,0        |
| A                                    |             |
| C                                    | 34,0        |
| Parafuso "U"                         | M10         |
| Figura                               | 1           |
| Package                              |             |
| Qtd / Emb                            | 20          |
| Peso Unit. (g)                       | 240,00      |