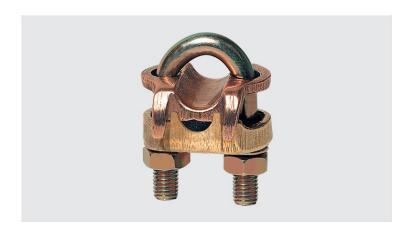

## **GTDU - U-BOLT GROUNDING CLAMP (1 CONDUCTOR)**

GTDU-3/8"-IPS-8-4

## **Description**

**Purpose:** Connection between ground rod to cable or IPS tube-cable. Suitable for COPPERSTEEL or copper cables.

**Characteristics:** Tightening connection. High electrical conductivity and corrosion resistant. It allows you to connect a cable, at 90° in relation to the rod / IPS tube.

Material: Copper alloy clamp, fittings in copper alloy or electrolytic zinc plated steel.

**Application Tool:** Spanner set or open-ended wrench.