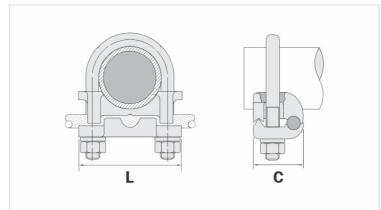

## Datasheet

| Conductor                            |             |
|--------------------------------------|-------------|
| AWG/MCM                              | 4 - 2/0     |
| mm²                                  | 16 - 70     |
| Ground Rod Nominal Diameter (inches) | 5/8" - 3/4" |
| IPS Tube                             | 3/8"        |
| Accessory Material                   | Aço Zincado |
| Dimensions                           |             |
| L                                    | 52,0        |
| A                                    |             |
| C                                    | 40,0        |
| Parafuso "U"                         | M10         |
| Figura                               | 1           |
| Package                              |             |
| Qtd / Emb                            | 20          |
| Peso Unit. (g)                       | 256,00      |