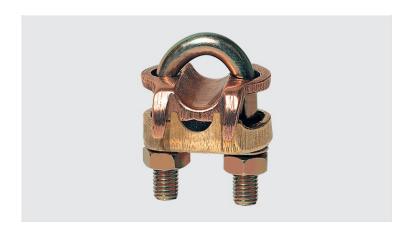

## **GTDU - U-BOLT GROUNDING CLAMP (1 CONDUCTOR)**

GTDU-3/8"-IPS-4-2/0

## **Description**

Purpose: Connection between ground rod to cable or IPS tube-cable. Suitable for COPPERSTEEL or copper cables.

**Characteristics:** Tightening connection. High electrical conductivity and corrosion resistant. It allows you to connect a cable, at 90° in relation to the rod / IPS tube.

Material: Copper alloy clamp, fittings in copper alloy or electrolytic zinc plated steel.

**Application Tool:** Spanner set or open-ended wrench.