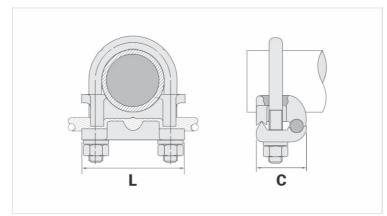

## **Datasheet**

| Conductor                            |             |
|--------------------------------------|-------------|
| AWG/MCM                              | 2/0 - 250   |
| mm²                                  | 70 - 120    |
| Ground Rod Nominal Diameter (inches) | 5/8" - 3/4" |
| IPS Tube                             | 3/8"        |
| Accessory Material                   | Aço Zincado |
| Dimensions                           |             |
| L                                    | 54,0        |
| A                                    |             |
| C                                    | 48,0        |
| Parafuso "U"                         | M10         |
| Figura                               | 1           |
| Package                              |             |
| Qtd / Emb                            | 15          |
| Peso Unit. (g)                       | 395,00      |