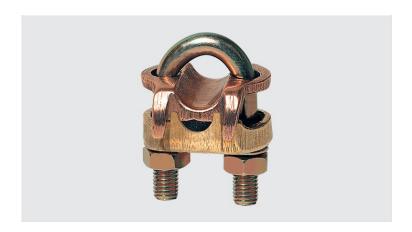

## **Description**

**Purpose:** Connection between ground rod to cable or IPS tube-cable. Suitable for COPPERSTEEL or copper cables.

**Characteristics:** Tightening connection. High electrical conductivity and corrosion resistant. It allows you to connect a cable, at 90° in relation to the rod / IPS tube.

**Application:** Grounding systems in general (power distribution systems, grounding grids, residential, building and industrial grounding, grounding in telecommunication networks, grounding in substations).

Material: Copper alloy clamp, fittings in copper alloy or electrolytic zinc plated steel.

**Application Tool:** Spanner set or open-ended wrench.