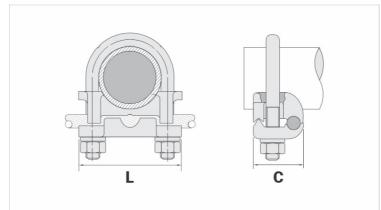

## **Datasheet**

| Conductor                            |               |
|--------------------------------------|---------------|
| AWG/MCM                              | 8 - 4         |
| mm²                                  | 10 - 25       |
| Ground Rod Nominal Diameter (inches) | 5/8" - 3/4"   |
| IPS Tube                             | 3/8"          |
| Accessory Material                   | Liga de Cobre |
| Dimensions                           |               |
| L                                    | 50,0          |
| A                                    |               |
| C                                    | 34,0          |
| Parafuso "U"                         | M10           |
| Figura                               | 1             |
| Package                              |               |
| Qtd / Emb                            | 25            |
| Peso Unit. (g)                       | 212,00        |