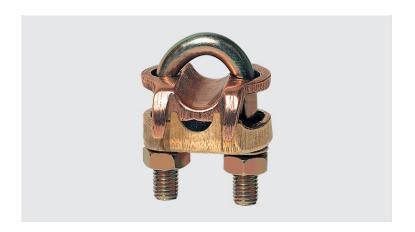

## **GTDU - U-BOLT GROUNDING CLAMP (1 CONDUCTOR)**

GTDU-3/8"-IPS-8-4

## **Description**

Purpose: Connection between ground rod to cable or IPS tube-cable. Suitable for COPPERSTEEL or copper cables.

**Characteristics:** Tightening connection. High electrical conductivity and corrosion resistant. It allows you to connect a cable, at 90° in relation to the rod / IPS tube.

Material: Copper alloy clamp, fittings in copper alloy or electrolytic zinc plated steel.

**Application Tool:** Spanner set or open-ended wrench.