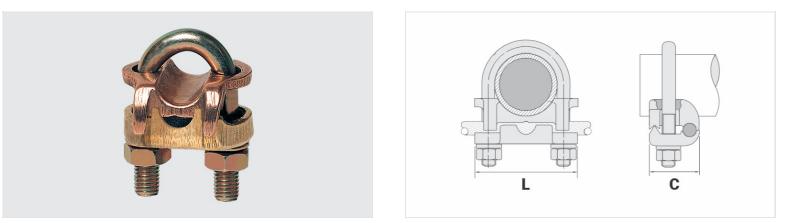

## Datasheet

| Conductor                            |               |
|--------------------------------------|---------------|
| AWG/MCM                              | 2/0 - 250     |
| mm <sup>2</sup>                      | 70 - 120      |
| Ground Rod Nominal Diameter (inches) | 5/8" - 3/4"   |
| IPS Tube                             | 3/8"          |
| Accessory Material                   | Liga de Cobre |
| Dimensions                           |               |
| L                                    | 54,0          |
| A                                    |               |
| C                                    | 48,0          |
| Parafuso "U"                         | M10           |
| Figura                               | 1             |
| Package                              |               |
| Qtd / Emb                            | 15            |
| Peso Unit. (g)                       | 379,00        |
|                                      |               |