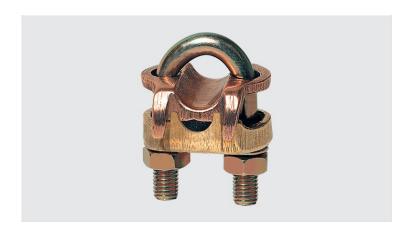

## **GTDU - U-BOLT GROUNDING CLAMP (1 CONDUCTOR)**

GTDU-1/2"-3/4"-IPS-4-2/0

## **Description**

**Purpose:** Connection between ground rod to cable or IPS tube-cable. Suitable for COPPERSTEEL or copper cables.

**Characteristics:** Tightening connection. High electrical conductivity and corrosion resistant. It allows you to connect a cable, at 90° in relation to the rod / IPS tube.

**Application:** Grounding systems in general (power distribution systems, grounding grids, residential, building and industrial grounding, grounding in telecommunication networks, grounding in substations).

Material: Copper alloy clamp, fittings in copper alloy or electrolytic zinc plated steel.

**Application Tool:** Spanner set or open-ended wrench.