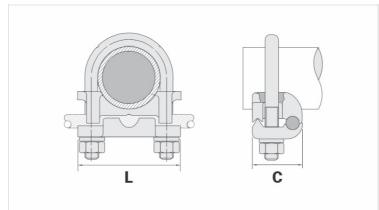

## Datasheet

| Conductor                            |               |
|--------------------------------------|---------------|
| AWG/MCM                              | 4 - 2/0       |
| mm²                                  | 16 - 70       |
| Ground Rod Nominal Diameter (inches) | 7/8" - 1"     |
| IPS Tube                             | 1/2" - 3/4"   |
| Accessory Material                   | Liga de Cobre |
| Dimensions                           |               |
| L                                    | 61,0          |
| A                                    |               |
| C                                    | 43,0          |
| Parafuso "U"                         | M10           |
| Figura                               | 1             |
| Package                              |               |
| Qtd / Emb                            | 15            |
| Peso Unit. (g)                       | 367,00        |