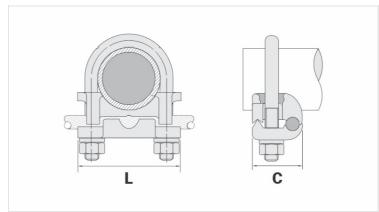

## **Datasheet**

| Conductor                            |               |
|--------------------------------------|---------------|
| AWG/MCM                              | 2/0 - 250     |
| mm²                                  | 70 - 120      |
| Ground Rod Nominal Diameter (inches) | 7/8" - 1"     |
| IPS Tube                             | 1/2" - 3/4"   |
| Accessory Material                   | Liga de Cobre |
| Dimensions                           |               |
| L                                    | 62,0          |
| A                                    |               |
| С                                    | 47,0          |
| Parafuso "U"                         | M10           |
| Figura                               | 1             |
| Package                              |               |
| Qtd / Emb                            | 15            |
| Peso Unit. (g)                       | 470,00        |