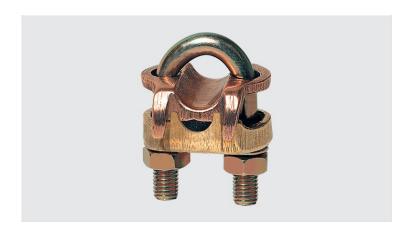

## **Description**

**Purpose:** Connection between ground rod to cable or IPS tube-cable. Suitable for COPPERSTEEL or copper cables.

**Characteristics:** Tightening connection. High electrical conductivity and corrosion resistant. It allows you to connect a cable, at 90° in relation to the rod / IPS tube.

Material: Copper alloy clamp, fittings in copper alloy or electrolytic zinc plated steel.

**Application Tool:** Spanner set or open-ended wrench.