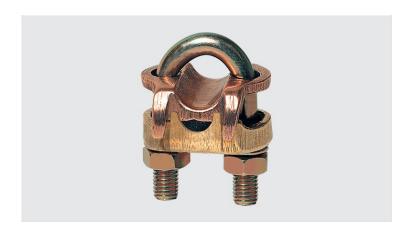

## **GTDU - U-BOLT GROUNDING CLAMP (1 CONDUCTOR)**

GTDU-1"-IPS-4-2/0

## **Description**

Purpose: Connection between ground rod to cable or IPS tube-cable. Suitable for COPPERSTEEL or copper cables.

**Characteristics:** Tightening connection. High electrical conductivity and corrosion resistant. It allows you to connect a cable, at 90° in relation to the rod / IPS tube.

Material: Copper alloy clamp, fittings in copper alloy or electrolytic zinc plated steel.

**Application Tool:** Spanner set or open-ended wrench.