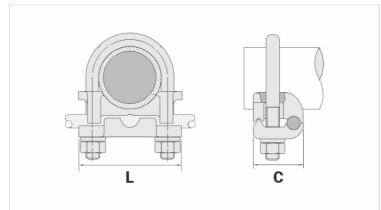

## **Datasheet**

| Conductor                            |               |
|--------------------------------------|---------------|
| AWG/MCM                              | 4 - 2/0       |
| mm <sup>2</sup>                      | 16 - 70       |
| Ground Rod Nominal Diameter (inches) | -             |
| IPS Tube                             | 1"            |
| Accessory Material                   | Liga de Cobre |
| Dimensions                           |               |
| L                                    | 72,0          |
| A                                    |               |
| C                                    | 42,0          |
| Parafuso "U"                         | M10           |
| Figura                               | 1             |
| Package                              |               |
| Qtd / Emb                            | 15            |
| Peso Unit. (g)                       | 415,00        |