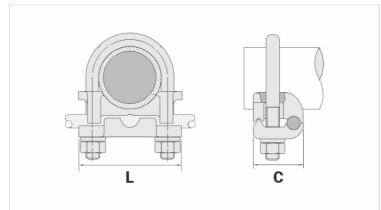

## Datasheet

| Conductor                            |               |
|--------------------------------------|---------------|
| AWG/MCM                              | 2/0 - 250     |
| mm²                                  | 70 - 120      |
| Ground Rod Nominal Diameter (inches) | -             |
| IPS Tube                             | 1"            |
| Accessory Material                   | Liga de Cobre |
| Dimensions                           |               |
| L                                    | 73,0          |
| A                                    |               |
| C                                    | 57,0          |
| Parafuso "U"                         | M10           |
| Figura                               | 1             |
| Package                              |               |
| Qtd / Emb                            | 15            |
| Peso Unit. (g)                       | 578,00        |