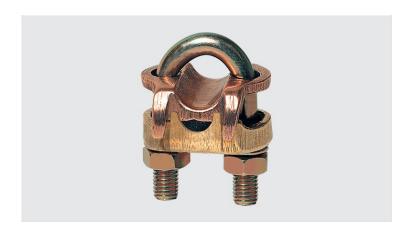

## **GTDU - U-BOLT GROUNDING CLAMP (1 CONDUCTOR)**

GTDU-1"-IPS-2/0-250

## **Description**

Purpose: Connection between ground rod to cable or IPS tube-cable. Suitable for COPPERSTEEL or copper cables.

**Characteristics:** Tightening connection. High electrical conductivity and corrosion resistant. It allows you to connect a cable, at 90° in relation to the rod / IPS tube.

Material: Copper alloy clamp, fittings in copper alloy or electrolytic zinc plated steel.

**Application Tool:** Spanner set or open-ended wrench.