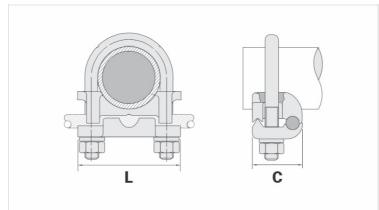

## Datasheet

| 4 - 2/0       |
|---------------|
| 16 - 70       |
| -             |
| 1.1/2"        |
| Liga de Cobre |
|               |
| 81,0          |
|               |
| 41,0          |
| M10           |
| 1             |
|               |
| 10            |
| 520,00        |
|               |