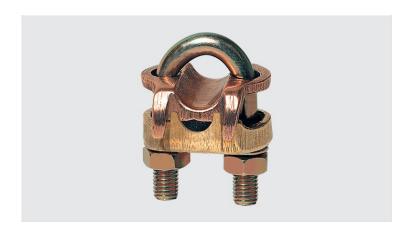

## **GTDU - U-BOLT GROUNDING CLAMP (1 CONDUCTOR)**

GTDU-1.1/2"-IPS-4-2/0

## **Description**

Purpose: Connection between ground rod to cable or IPS tube-cable. Suitable for COPPERSTEEL or copper cables.

**Characteristics:** Tightening connection. High electrical conductivity and corrosion resistant. It allows you to connect a cable, at 90° in relation to the rod / IPS tube.

Material: Copper alloy clamp, fittings in copper alloy or electrolytic zinc plated steel.

**Application Tool:** Spanner set or open-ended wrench.