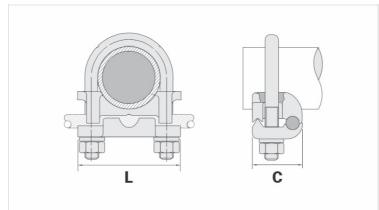

## Datasheet

| Conductor                            |               |
|--------------------------------------|---------------|
| AWG/MCM                              | 2/0 - 250     |
| mm²                                  | 70 - 120      |
| Ground Rod Nominal Diameter (inches) | -             |
| IPS Tube                             | 1.1/2"        |
| Accessory Material                   | Liga de Cobre |
| Dimensions                           |               |
| L                                    | 82,0          |
| A                                    |               |
| C                                    | 45,0          |
| Parafuso "U"                         | M10           |
| Figura                               | 1             |
| Package                              |               |
| Qtd / Emb                            | 10            |
| Peso Unit. (g)                       | 590,00        |