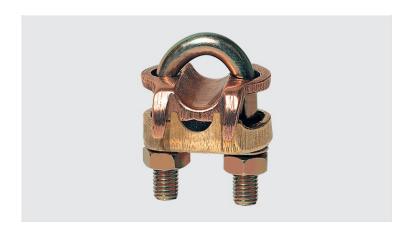

## **Description**

Purpose: Connection between ground rod to cable or IPS tube-cable. Suitable for COPPERSTEEL or copper cables.

**Characteristics:** Tightening connection. High electrical conductivity and corrosion resistant. It allows you to connect a cable, at 90° in relation to the rod / IPS tube.

Material: Copper alloy clamp, fittings in copper alloy or electrolytic zinc plated steel.

**Application Tool:** Spanner set or open-ended wrench.