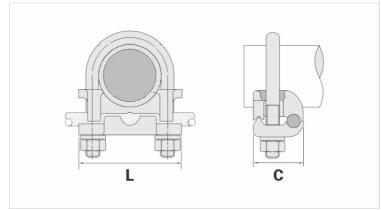

## **Datasheet**

| Conductor                            |               |
|--------------------------------------|---------------|
| AWG/MCM                              | 4 - 2/0       |
| mm²                                  | 16 - 70       |
| Ground Rod Nominal Diameter (inches) | -             |
| IPS Tube                             | 2"            |
| Accessory Material                   | Liga de Cobre |
| Dimensions                           |               |
| L                                    | 96,0          |
| A                                    |               |
| C                                    | 36,0          |
| Parafuso "U"                         | M10           |
| Figura                               | 1             |
| Package                              |               |
| Qtd / Emb                            | 10            |
| Peso Unit. (g)                       | 612,00        |