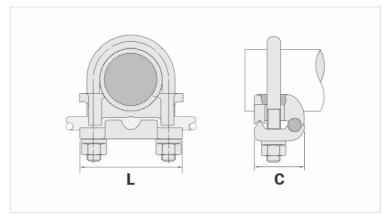

## **Datasheet**

| (       | Conductor                            |               |
|---------|--------------------------------------|---------------|
|         | AWG/MCM                              | 2/0 - 250     |
|         | mm²                                  | 70 - 120      |
| (       | Ground Rod Nominal Diameter (inches) | -             |
|         | IPS Tube                             | 2"            |
|         | Accessory Material                   | Liga de Cobre |
|         | Dimensions                           |               |
|         | L                                    | 96,0          |
|         | A                                    |               |
|         | C                                    | 46,0          |
|         | Parafuso "U"                         | M10           |
|         | Figura                               | 1             |
| Package |                                      |               |
|         | Qtd / Emb                            | 10            |
|         | Peso Unit (a)                        | 715.00        |