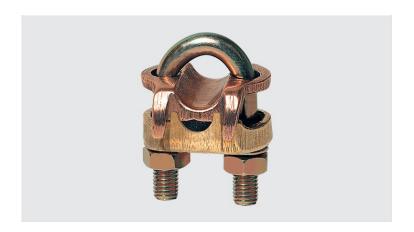

## **Description**

**Purpose:** Connection between ground rod to cable or IPS tube-cable. Suitable for COPPERSTEEL or copper cables.

**Characteristics:** Tightening connection. High electrical conductivity and corrosion resistant. It allows you to connect a cable, at 90° in relation to the rod / IPS tube.

**Application:** Grounding systems in general (power distribution systems, grounding grids, residential, building and industrial grounding, grounding in telecommunication networks, grounding in substations).

Material: Copper alloy clamp, fittings in copper alloy or electrolytic zinc plated steel.

**Application Tool:** Spanner set or open-ended wrench.