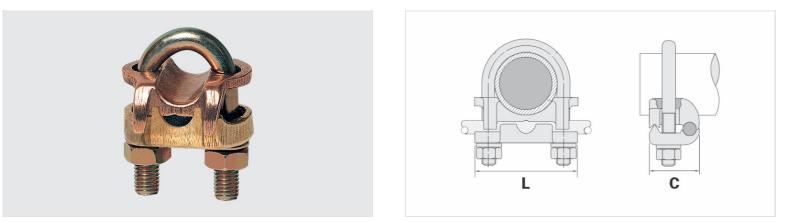

## Description

**Purpose:** Connection between ground rod to cable or IPS tube-cable. Suitable for COPPERSTEEL or copper cables.

**Characteristics:** Tightening connection. High electrical conductivity and corrosion resistant. It allows you to connect a cable, at 90° in relation to the rod / IPS tube.

## Datasheet

| Conductor                            |          |               |
|--------------------------------------|----------|---------------|
| AWG/MCN                              | CM       | 2/0 - 250     |
| mm <sup>2</sup>                      |          | 70 - 120      |
| Ground Rod Nominal Diameter (inches) |          | -             |
| IPS Tube                             |          | 2.1/2"        |
| Accessory I                          | Material | Liga de Cobre |
| Dimensions                           |          |               |
| L                                    |          | 111,0         |
| А                                    |          |               |
| С                                    |          | 48,0          |
| Parafuso                             | » "U"    | M10           |
| Figura                               |          | 1             |
| Package                              |          |               |
| Qtd / Emb                            | h        | 10            |
| Peso Unit                            | it. (g)  | 795,80        |
|                                      |          |               |