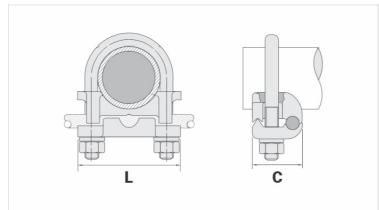

## Datasheet

Peso Unit. (g)

| Conductor                            |         |  |
|--------------------------------------|---------|--|
| AWG/MCM                              | 8 - 4   |  |
| mm²                                  | 10 - 25 |  |
| Ground Rod Nominal Diameter (inches) | 1/2"    |  |
| IPS Tube                             | 1/4"    |  |
| Accessory Material                   |         |  |
| Dimensions                           |         |  |
| L                                    | 53,0    |  |
| A                                    |         |  |
| C                                    | 34,0    |  |
| Parafuso "U"                         | M10     |  |
| Figura                               | 1       |  |
| Package                              |         |  |
| Qtd / Emb                            |         |  |