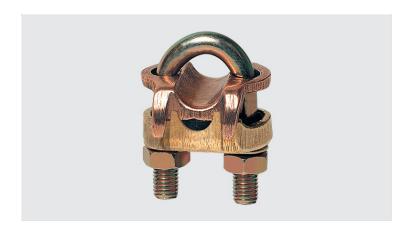

## **GTDU - U-BOLT GROUNDING CLAMP (1 CONDUCTOR)**

GTDU 1/4" IPS 8-4

## **Description**

**Purpose:** Connection between ground rod to cable or IPS tube-cable. Suitable for COPPERSTEEL or copper cables.

**Characteristics:** Tightening connection. High electrical conductivity and corrosion resistant. It allows you to connect a cable, at 90° in relation to the rod / IPS tube.

**Application:** Grounding systems in general (power distribution systems, grounding grids, residential, building and industrial grounding, grounding in telecommunication networks, grounding in substations).

Material: Copper alloy clamp, fittings in copper alloy or electrolytic zinc plated steel.

**Application Tool:** Spanner set or open-ended wrench.