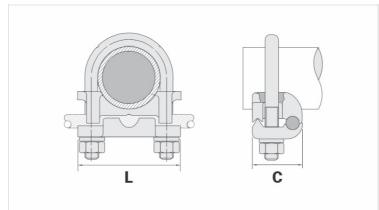

## **Datasheet**

Peso Unit. (g)

| Conductor                            |         |
|--------------------------------------|---------|
| AWG/MCM                              | 4 - 2/0 |
| mm <sup>2</sup>                      | 16 - 70 |
| Ground Rod Nominal Diameter (inches) | 1/2"    |
| IPS Tube                             | 1/4"    |
| Accessory Material                   |         |
| Dimensions                           |         |
| L                                    | 56,0    |
| A                                    |         |
| C                                    | 40,0    |
| Parafuso "U"                         | M10     |
| Figura                               | 1       |
| Package                              |         |
| Qtd / Emb                            |         |