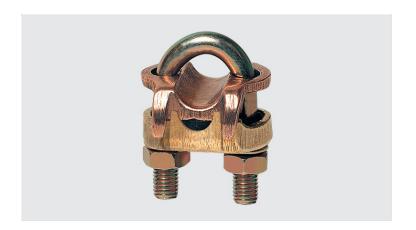

## **Description**

**Purpose:** Connection between ground rod to cable or IPS tube-cable. Suitable for COPPERSTEEL or copper cables.

**Characteristics:** Tightening connection. High electrical conductivity and corrosion resistant. It allows you to connect a cable, at 90° in relation to the rod / IPS tube.

Material: Copper alloy clamp, fittings in copper alloy or electrolytic zinc plated steel.

**Application Tool:** Spanner set or open-ended wrench.