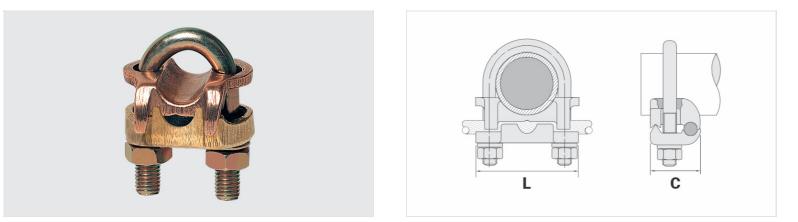

## Datasheet

| Conductor                            |             |
|--------------------------------------|-------------|
| AWG/MCM                              | 300 - 500   |
| mm <sup>2</sup>                      | 150 - 240   |
| Ground Rod Nominal Diameter (inches) | 5/8" - 3/4" |
| IPS Tube                             | 3/8"        |
| Accessory Material                   |             |
| Dimensions                           |             |
| L                                    | 63,0        |
| A                                    |             |
| C                                    | 59,0        |
| Parafuso "U"                         | M10         |
| Figura                               | 1           |
| Package                              |             |
| Qtd / Emb                            |             |
| Peso Unit. (g)                       |             |