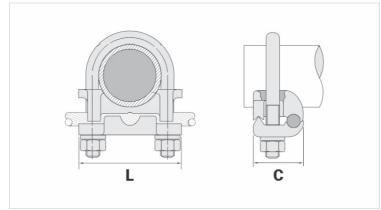

## **Datasheet**

Peso Unit. (g)

| Conductor                            |             |
|--------------------------------------|-------------|
| AWG/MCM                              | 8 - 4       |
| mm²                                  | 10 - 25     |
| Ground Rod Nominal Diameter (inches) | 7/8" - 1"   |
| IPS Tube                             | 1/2" - 3/4" |
| Accessory Material                   |             |
| Dimensions                           |             |
| L                                    | 59,0        |
| A                                    |             |
| C                                    | 41,0        |
| Parafuso "U"                         | M10         |
| Figura                               | 1           |
| Package                              |             |
| Qtd / Emb                            |             |