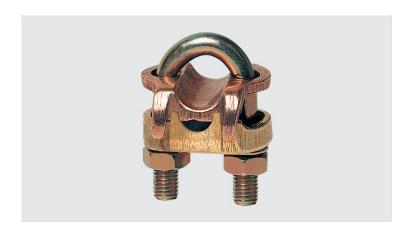

## **Description**

**Purpose:** Connection between ground rod to cable or IPS tube-cable. Suitable for COPPERSTEEL or copper cables.

**Characteristics:** Tightening connection. High electrical conductivity and corrosion resistant. It allows you to connect a cable, at 90° in relation to the rod / IPS tube.

Material: Copper alloy clamp, fittings in copper alloy or electrolytic zinc plated steel.

**Application Tool:** Spanner set or open-ended wrench.