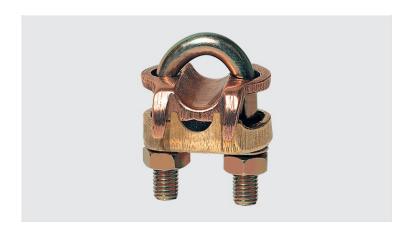

## **GTDU - U-BOLT GROUNDING CLAMP (1 CONDUCTOR)**

GTDU 1/2" - 3/4" IPS 300-500

## **Description**

**Purpose:** Connection between ground rod to cable or IPS tube-cable. Suitable for COPPERSTEEL or copper cables.

**Characteristics:** Tightening connection. High electrical conductivity and corrosion resistant. It allows you to connect a cable, at 90° in relation to the rod / IPS tube.

Material: Copper alloy clamp, fittings in copper alloy or electrolytic zinc plated steel.

**Application Tool:** Spanner set or open-ended wrench.