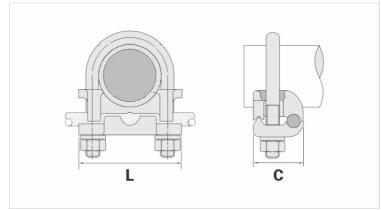

## **Datasheet**

Peso Unit. (g)

| Conductor                            |             |
|--------------------------------------|-------------|
|                                      |             |
| AWG/MCM                              | 300 - 500   |
| mm²                                  | 150 - 240   |
| Ground Rod Nominal Diameter (inches) | 7/8" - 1"   |
| IPS Tube                             | 1/2" - 3/4" |
| Accessory Material                   |             |
| Dimensions                           |             |
| L                                    | 62,0        |
| A                                    |             |
| C                                    | 60,0        |
| Parafuso "U"                         | M10         |
| Figura                               | 1           |
| Package                              |             |
| Qtd / Emb                            |             |