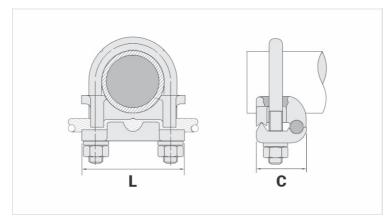

## **Datasheet**

Peso Unit. (g)

| Conductor |                                     |         |  |
|-----------|-------------------------------------|---------|--|
|           | AWG/MCM                             | 8 - 4   |  |
|           | mm²                                 | 10 - 25 |  |
| Gı        | round Rod Nominal Diameter (inches) | -       |  |
| IP        | PS Tube                             | 1"      |  |
| Ac        | ccessory Material                   |         |  |
| Di        | imensions                           |         |  |
|           | L                                   | 67,0    |  |
|           | A                                   |         |  |
|           | C                                   | 34,0    |  |
|           | Parafuso "U"                        | M10     |  |
|           | Figura                              | 1       |  |
| Pa        | Package                             |         |  |
|           | Qtd / Emb                           |         |  |