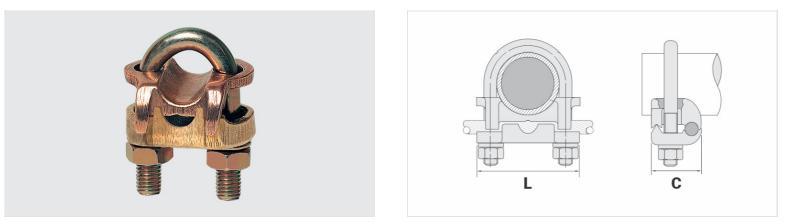

## Datasheet

| Conductor                            |           |
|--------------------------------------|-----------|
| AWG/MCM                              | 300 - 500 |
| mm <sup>2</sup>                      | 150 - 240 |
| Ground Rod Nominal Diameter (inches) | -         |
| IPS Tube                             | 1"        |
| Accessory Material                   |           |
| Dimensions                           |           |
| L                                    | 76,0      |
| A                                    |           |
| C                                    | 61,0      |
| Parafuso "U"                         | M12       |
| Figura                               | 1         |
| Package                              |           |
| Qtd / Emb                            |           |
| Peso Unit. (g)                       |           |