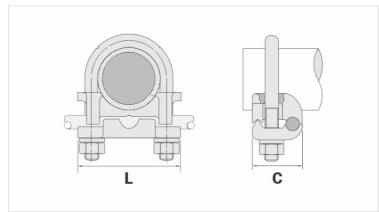

## **Datasheet**

Peso Unit. (g)

| Conductor                            |           |
|--------------------------------------|-----------|
| AWG/MCM                              | 2/0 - 250 |
| mm²                                  | 70 - 120  |
| Ground Rod Nominal Diameter (inches) | -         |
| IPS Tube                             | 1,1/4"    |
| Accessory Material                   |           |
| Dimensions                           |           |
| L                                    | 77,0      |
| A                                    |           |
| C                                    | 47,0      |
| Parafuso "U"                         | M10       |
| Figura                               | 1         |
| Package                              |           |
| Qtd / Emb                            |           |