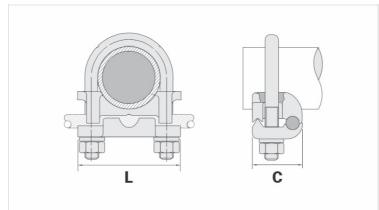

## Datasheet

Peso Unit. (g)

| Conductor                            |         |
|--------------------------------------|---------|
| AWG/MCM                              | 8 - 4   |
| mm²                                  | 10 - 25 |
| Ground Rod Nominal Diameter (inches) | -       |
| IPS Tube                             | 1.1/2"  |
| Accessory Material                   |         |
| Dimensions                           |         |
| L                                    | 83,0    |
| A                                    |         |
| C                                    | 45,0    |
| Parafuso "U"                         | M10     |
| Figura                               | 1       |
| Package                              |         |
| Qtd / Emb                            |         |