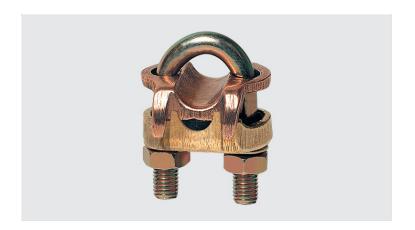

## **GTDU - U-BOLT GROUNDING CLAMP (1 CONDUCTOR)**

GTDU 1.1/2" IPS 2/0-250

## **Description**

**Purpose:** Connection between ground rod to cable or IPS tube-cable. Suitable for COPPERSTEEL or copper cables.

**Characteristics:** Tightening connection. High electrical conductivity and corrosion resistant. It allows you to connect a cable, at 90° in relation to the rod / IPS tube.

**Application:** Grounding systems in general (power distribution systems, grounding grids, residential, building and industrial grounding, grounding in telecommunication networks, grounding in substations).

Material: Copper alloy clamp, fittings in copper alloy or electrolytic zinc plated steel.

**Application Tool:** Spanner set or open-ended wrench.