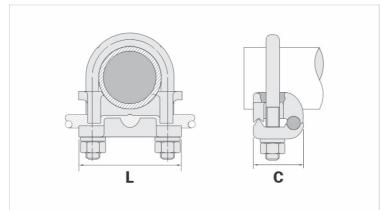

## **GTDU - U-BOLT GROUNDING CLAMP (1 CONDUCTOR)**

GTDU 1.1/2" IPS 2/0-250

## **Description**

**Purpose:** Connection between ground rod to cable or IPS tube-cable. Suitable for COPPERSTEEL or copper cables.

**Characteristics:** Tightening connection. High electrical conductivity and corrosion resistant. It allows you to connect a cable, at 90° in relation to the rod / IPS tube.

**Application:** Grounding systems in general (power distribution systems, grounding grids, residential, building and industrial grounding, grounding in telecommunication networks, grounding in substations).

Material: Copper alloy clamp, fittings in copper alloy or electrolytic zinc plated steel.

**Application Tool:** Spanner set or open-ended wrench.





## **Datasheet**

Peso Unit. (g)