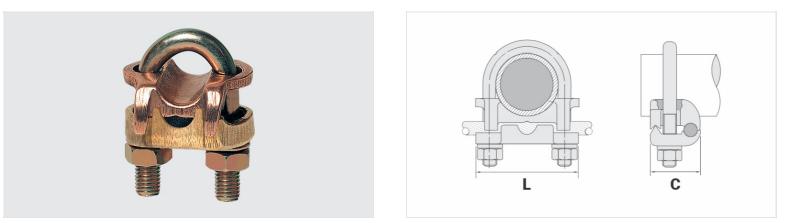

## GTDU - U-BOLT GROUNDING CLAMP (1 CONDUCTOR)

GTDU 2" IPS 8-4

## Description

**Purpose:** Connection between ground rod to cable or IPS tube-cable. Suitable for COPPERSTEEL or copper cables.

**Characteristics:** Tightening connection. High electrical conductivity and corrosion resistant. It allows you to connect a cable, at 90° in relation to the rod / IPS tube.

## Datasheet

| Conductor                            |         |  |
|--------------------------------------|---------|--|
| AWG/MCM                              | 8 - 4   |  |
| mm <sup>2</sup>                      | 10 - 25 |  |
| Ground Rod Nominal Diameter (inches) | -       |  |
| IPS Tube                             | 2"      |  |
| Accessory Material                   |         |  |
| Dimensions                           |         |  |
| L                                    | 96,0    |  |
| A                                    |         |  |
| C                                    | 34,0    |  |
| Parafuso "U"                         | M10     |  |
| Figura                               | 1       |  |
| Package                              |         |  |
| Qtd / Emb                            |         |  |
| Peso Unit. (g)                       |         |  |