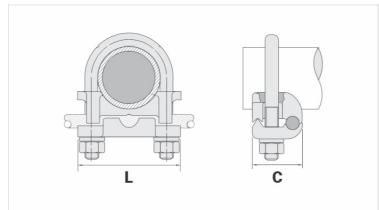

## Datasheet

Peso Unit. (g)

| Conductor                            |         |
|--------------------------------------|---------|
| AWG/MCM                              | 4 - 2/0 |
| mm²                                  | 16 - 70 |
| Ground Rod Nominal Diameter (inches) | -       |
| IPS Tube                             | 2"      |
| Accessory Material                   |         |
| Dimensions                           |         |
| L                                    | 96,0    |
| A                                    |         |
| C                                    | 36,0    |
| Parafuso "U"                         | M10     |
| Figura                               | 1       |
| Package                              |         |
| Qtd / Emb                            |         |