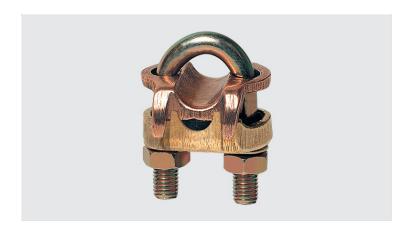

## **GTDU - U-BOLT GROUNDING CLAMP (1 CONDUCTOR)**

GTDU 2" IPS 4-2/0

## **Description**

Purpose: Connection between ground rod to cable or IPS tube-cable. Suitable for COPPERSTEEL or copper cables.

**Characteristics:** Tightening connection. High electrical conductivity and corrosion resistant. It allows you to connect a cable, at 90° in relation to the rod / IPS tube.

Material: Copper alloy clamp, fittings in copper alloy or electrolytic zinc plated steel.

**Application Tool:** Spanner set or open-ended wrench.