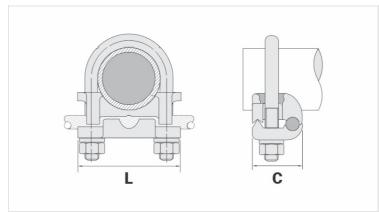

## **Datasheet**

Peso Unit. (g)

| Conductor                            |           |
|--------------------------------------|-----------|
| AWG/MCM                              | 300 - 500 |
| mm <sup>2</sup>                      | 150 - 240 |
| Ground Rod Nominal Diameter (inches) | -         |
| IPS Tube                             | 2"        |
| Accessory Material                   |           |
| Dimensions                           |           |
| L                                    | 103,0     |
| A                                    |           |
| C                                    | 60,0      |
| Parafuso "U"                         | M12       |
| Figura                               | 1         |
| Package                              |           |
| Qtd / Emb                            |           |