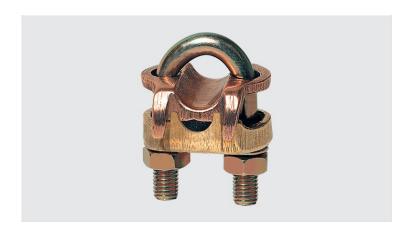

## **Description**

**Purpose:** Connection between ground rod to cable or IPS tube-cable. Suitable for COPPERSTEEL or copper cables.

**Characteristics:** Tightening connection. High electrical conductivity and corrosion resistant. It allows you to connect a cable, at 90° in relation to the rod / IPS tube.

**Application:** Grounding systems in general (power distribution systems, grounding grids, residential, building and industrial grounding, grounding in telecommunication networks, grounding in substations).

Material: Copper alloy clamp, fittings in copper alloy or electrolytic zinc plated steel.

**Application Tool:** Spanner set or open-ended wrench.