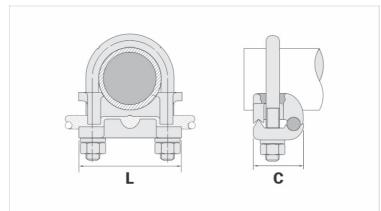

## Datasheet

Peso Unit. (g)

| Conductor                            |         |
|--------------------------------------|---------|
| AWG/MCM                              | 8 - 4   |
| mm <sup>2</sup>                      | 10 - 25 |
| Ground Rod Nominal Diameter (inches) | -       |
| IPS Tube                             | 2.1/2"  |
| Accessory Material                   |         |
| Dimensions                           |         |
| L                                    | 110,0   |
| A                                    |         |
| C                                    | 41,0    |
| Parafuso "U"                         | M10     |
| Figura                               | 1       |
| Package                              |         |
| Qtd / Emb                            |         |