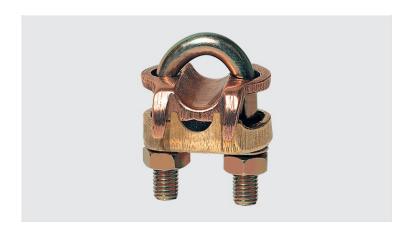

## **GTDU - U-BOLT GROUNDING CLAMP (1 CONDUCTOR)**

GTDU 2.1/2" IPS 8-4

## **Description**

**Purpose:** Connection between ground rod to cable or IPS tube-cable. Suitable for COPPERSTEEL or copper cables.

**Characteristics:** Tightening connection. High electrical conductivity and corrosion resistant. It allows you to connect a cable, at 90° in relation to the rod / IPS tube.

Material: Copper alloy clamp, fittings in copper alloy or electrolytic zinc plated steel.

**Application Tool:** Spanner set or open-ended wrench.