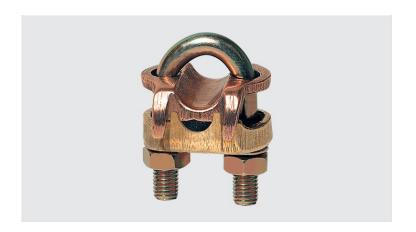

## **GTDU - U-BOLT GROUNDING CLAMP (1 CONDUCTOR)**

GTDU 2.1/2" IPS 4-2/0

## **Description**

Purpose: Connection between ground rod to cable or IPS tube-cable. Suitable for COPPERSTEEL or copper cables.

**Characteristics:** Tightening connection. High electrical conductivity and corrosion resistant. It allows you to connect a cable, at 90° in relation to the rod / IPS tube.

Material: Copper alloy clamp, fittings in copper alloy or electrolytic zinc plated steel.

**Application Tool:** Spanner set or open-ended wrench.