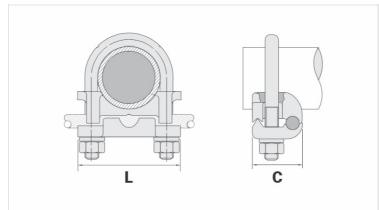

## Datasheet

Peso Unit. (g)

| Conductor                            |         |
|--------------------------------------|---------|
| AWG/MCM                              | 4 - 2/0 |
| mm²                                  | 16 - 70 |
| Ground Rod Nominal Diameter (inches) | -       |
| IPS Tube                             | 2.1/2"  |
| Accessory Material                   |         |
| Dimensions                           |         |
| L                                    | 108,0   |
| A                                    |         |
| C                                    | 42,0    |
| Parafuso "U"                         | M10     |
| Figura                               | 1       |
| Package                              |         |
| Qtd / Emb                            |         |