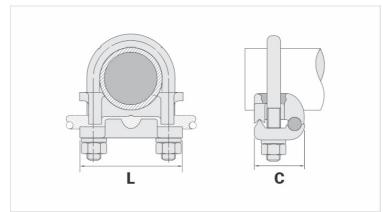

## **Datasheet**

Peso Unit. (g)

| Conductor                            |         |
|--------------------------------------|---------|
| AWG/MCM                              | 8 - 4   |
| mm²                                  | 10 - 25 |
| Ground Rod Nominal Diameter (inches) | -       |
| IPS Tube                             | 3"      |
| Accessory Material                   |         |
| Dimensions                           |         |
| L                                    | 120,0   |
| A                                    |         |
| C                                    | 34,0    |
| Parafuso "U"                         | M10     |
| Figura                               | 1       |
| Package                              |         |
| Qtd / Emb                            |         |