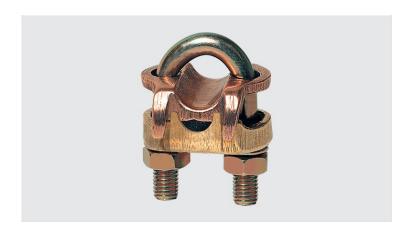

## **GTDU - U-BOLT GROUNDING CLAMP (1 CONDUCTOR)**

GTDU 3" IPS 8-4

## **Description**

**Purpose:** Connection between ground rod to cable or IPS tube-cable. Suitable for COPPERSTEEL or copper cables.

**Characteristics:** Tightening connection. High electrical conductivity and corrosion resistant. It allows you to connect a cable, at 90° in relation to the rod / IPS tube.

**Application:** Grounding systems in general (power distribution systems, grounding grids, residential, building and industrial grounding, grounding in telecommunication networks, grounding in substations).

Material: Copper alloy clamp, fittings in copper alloy or electrolytic zinc plated steel.

**Application Tool:** Spanner set or open-ended wrench.