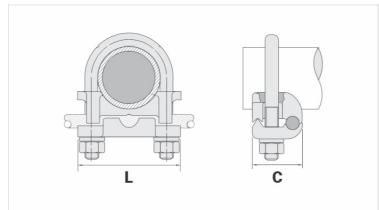

## Datasheet

Peso Unit. (g)

| Conductor                            |         |
|--------------------------------------|---------|
| AWG/MCM                              | 4 - 2/0 |
| mm <sup>2</sup>                      | 16 - 70 |
| Ground Rod Nominal Diameter (inches) | -       |
| IPS Tube                             | 3"      |
| Accessory Material                   |         |
| Dimensions                           |         |
| L                                    | 125,0   |
| A                                    |         |
| C                                    | 45,0    |
| Parafuso "U"                         | M10     |
| Figura                               | 1       |
| Package                              |         |
| Qtd / Emb                            |         |