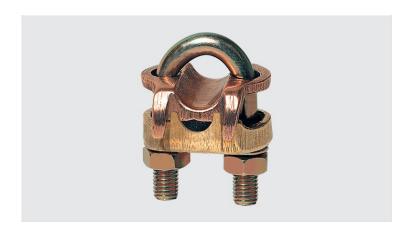

## **GTDU - U-BOLT GROUNDING CLAMP (1 CONDUCTOR)**

GTDU 3" IPS 4-2/0

## **Description**

**Purpose:** Connection between ground rod to cable or IPS tube-cable. Suitable for COPPERSTEEL or copper cables.

**Characteristics:** Tightening connection. High electrical conductivity and corrosion resistant. It allows you to connect a cable, at 90° in relation to the rod / IPS tube.

**Application:** Grounding systems in general (power distribution systems, grounding grids, residential, building and industrial grounding, grounding in telecommunication networks, grounding in substations).

Material: Copper alloy clamp, fittings in copper alloy or electrolytic zinc plated steel.

**Application Tool:** Spanner set or open-ended wrench.