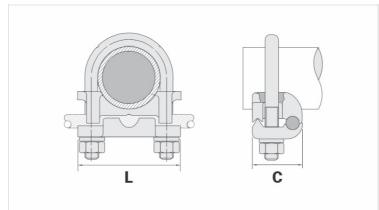

## Datasheet

Peso Unit. (g)

| Conductor                            |           |
|--------------------------------------|-----------|
| AWG/MCM                              | 2/0 - 250 |
| mm <sup>2</sup>                      | 70 - 120  |
| Ground Rod Nominal Diameter (inches) | -         |
| IPS Tube                             | 3"        |
| Accessory Material                   |           |
| Dimensions                           |           |
| L                                    | 127,0     |
| A                                    |           |
| C                                    | 47,0      |
| Parafuso "U"                         | M10       |
| Figura                               | 1         |
| Package                              |           |
| Qtd / Emb                            |           |