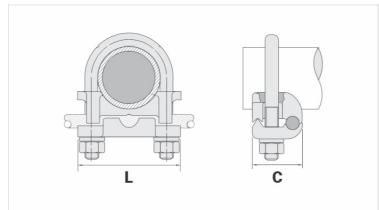

## Datasheet

Peso Unit. (g)

| Conductor                            |         |
|--------------------------------------|---------|
| AWG/MCM                              | 4 - 2/0 |
| mm <sup>2</sup>                      | 16 - 70 |
| Ground Rod Nominal Diameter (inches) | -       |
| IPS Tube                             | 3.1/2"  |
| Accessory Material                   |         |
| Dimensions                           |         |
| L                                    | 145,0   |
| A                                    |         |
| C                                    | 46,0    |
| Parafuso "U"                         | M10     |
| Figura                               | 1       |
| Package                              |         |
| Qtd / Emb                            |         |