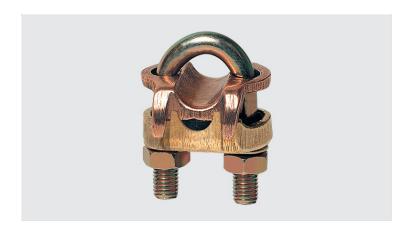

## **GTDU - U-BOLT GROUNDING CLAMP (1 CONDUCTOR)**

GTDU 3.1/2" IPS 4-2/0

## **Description**

**Purpose:** Connection between ground rod to cable or IPS tube-cable. Suitable for COPPERSTEEL or copper cables.

**Characteristics:** Tightening connection. High electrical conductivity and corrosion resistant. It allows you to connect a cable, at 90° in relation to the rod / IPS tube.

Material: Copper alloy clamp, fittings in copper alloy or electrolytic zinc plated steel.

**Application Tool:** Spanner set or open-ended wrench.