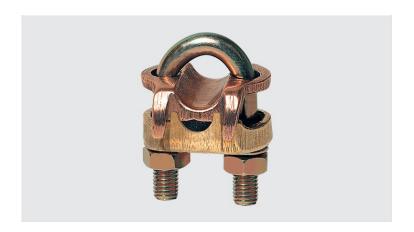

## **GTDU - U-BOLT GROUNDING CLAMP (1 CONDUCTOR)**

GTDU 4" IPS 8-4

## **Description**

**Purpose:** Connection between ground rod to cable or IPS tube-cable. Suitable for COPPERSTEEL or copper cables.

**Characteristics:** Tightening connection. High electrical conductivity and corrosion resistant. It allows you to connect a cable, at 90° in relation to the rod / IPS tube.

**Application:** Grounding systems in general (power distribution systems, grounding grids, residential, building and industrial grounding, grounding in telecommunication networks, grounding in substations).

Material: Copper alloy clamp, fittings in copper alloy or electrolytic zinc plated steel.

**Application Tool:** Spanner set or open-ended wrench.