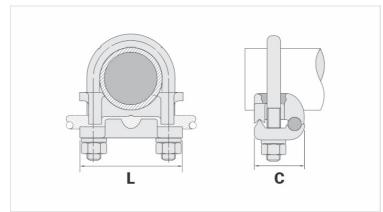

## **Datasheet**

Peso Unit. (g)

| Conductor                            |         |
|--------------------------------------|---------|
| AWG/MCM                              | 8 - 4   |
| mm²                                  | 10 - 25 |
| Ground Rod Nominal Diameter (inches) | -       |
| IPS Tube                             | 4"      |
| Accessory Material                   |         |
| Dimensions                           |         |
| L                                    | 152,0   |
| A                                    |         |
| C                                    | 34,0    |
| Parafuso "U"                         | M10     |
| Figura                               | 1       |
| Package                              |         |
| Qtd / Emb                            |         |