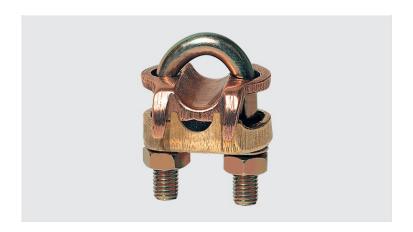

## **GTDU - U-BOLT GROUNDING CLAMP (1 CONDUCTOR)**

GTDU 4" IPS 4-2/0

## **Description**

Purpose: Connection between ground rod to cable or IPS tube-cable. Suitable for COPPERSTEEL or copper cables.

**Characteristics:** Tightening connection. High electrical conductivity and corrosion resistant. It allows you to connect a cable, at 90° in relation to the rod / IPS tube.

Material: Copper alloy clamp, fittings in copper alloy or electrolytic zinc plated steel.

**Application Tool:** Spanner set or open-ended wrench.