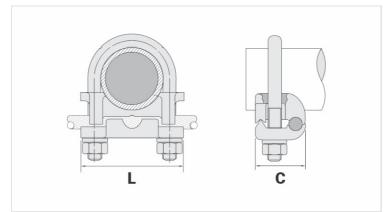

## Datasheet

Peso Unit. (g)

| Conductor                            |         |
|--------------------------------------|---------|
| AWG/MCM                              | 4 - 2/0 |
| mm <sup>2</sup>                      | 16 - 70 |
| Ground Rod Nominal Diameter (inches) | -       |
| IPS Tube                             | 4"      |
| Accessory Material                   |         |
| Dimensions                           |         |
| L                                    | 152,0   |
| A                                    |         |
| C                                    | 48,0    |
| Parafuso "U"                         | M10     |
| Figura                               | 1       |
| Package                              |         |
| Qtd / Emb                            |         |