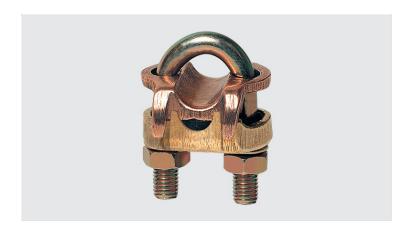

## **GTDU - U-BOLT GROUNDING CLAMP (1 CONDUCTOR)**

GTDU 4" IPS 2/0-250

## **Description**

**Purpose:** Connection between ground rod to cable or IPS tube-cable. Suitable for COPPERSTEEL or copper cables.

**Characteristics:** Tightening connection. High electrical conductivity and corrosion resistant. It allows you to connect a cable, at 90° in relation to the rod / IPS tube.

**Application:** Grounding systems in general (power distribution systems, grounding grids, residential, building and industrial grounding, grounding in telecommunication networks, grounding in substations).

Material: Copper alloy clamp, fittings in copper alloy or electrolytic zinc plated steel.

**Application Tool:** Spanner set or open-ended wrench.