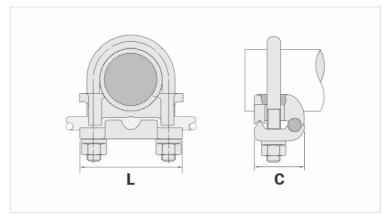

## Datasheet

Peso Unit. (g)

| Conductor                            |           |
|--------------------------------------|-----------|
| AWG/MCM                              | 2/0 - 250 |
| mm²                                  | 70 - 120  |
| Ground Rod Nominal Diameter (inches) | -         |
| IPS Tube                             | 4"        |
| Accessory Material                   |           |
| Dimensions                           |           |
| L                                    | 187,0     |
| A                                    |           |
| C                                    | 60,0      |
| Parafuso "U"                         | M12       |
| Figura                               | 1         |
| Package                              |           |
| Qtd / Emb                            |           |