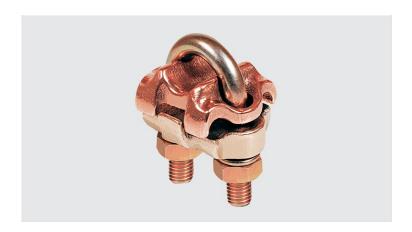

## **GTDU2C - U-BOLT GROUNDING CLAMP (2 CONDUCTORS)**

GTDU2C 1/4" IPS 4-2/0

## **Description**

**Purpose:** Connection between ground rod to cable or IPS tube-cable. Suitable for COPPERSTEEL or copper cables.

**Characteristics:** Tightening connection. High electrical conductivity and corrosion resistant. It allows you to connect two parallel cables.

**Application:** Grounding systems in general (power distribution systems, grounding grids, residential, building and industrial grounding, grounding in telecommunication networks, grounding in substations).

Material: Copper alloy clamp, fittings in copper alloy or electrolytic zinc plated steel.

**Application Tool:** Spanner set or open-ended wrench.