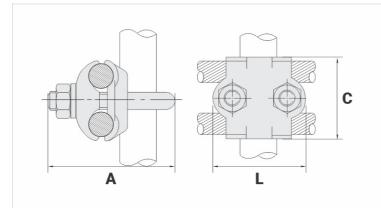

## **Datasheet**

Peso Unit. (g)

| Conductor                            |         |
|--------------------------------------|---------|
| AWG/MCM                              | 4 - 2/0 |
| mm <sup>2</sup>                      | 16 - 70 |
| Ground Rod Nominal Diameter (inches) | 1/2"    |
| IPS Tube                             | 1/4"    |
| Accessory Material                   |         |
| Dimensions                           |         |
| L                                    | 55,0    |
| A                                    |         |
| C                                    | 35,0    |
| Parafuso "U"                         | M10     |
| Figura                               | 2       |
| Package                              |         |
| Qtd / Emb                            |         |
| Package                              | 2       |