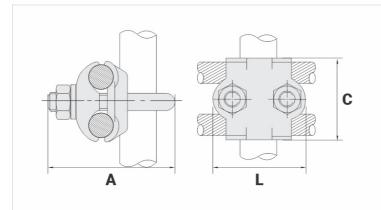

## **Datasheet**

Peso Unit. (g)

| 8 - 4       |
|-------------|
| 10 - 25     |
| 5/8" - 3/4" |
| 1/4"        |
|             |
|             |
| 53,0        |
|             |
| 34,0        |
| M10         |
| 2           |
|             |
|             |
|             |