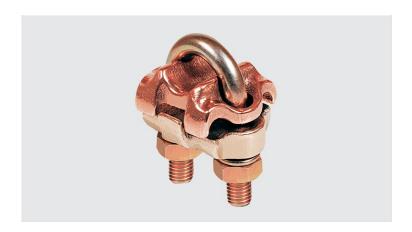

## **GTDU2C - U-BOLT GROUNDING CLAMP (2 CONDUCTORS)**

GTDU2C 3/8" IPS 8-4

## **Description**

**Purpose:** Connection between ground rod to cable or IPS tube-cable. Suitable for COPPERSTEEL or copper cables.

**Characteristics:** Tightening connection. High electrical conductivity and corrosion resistant. It allows you to connect two parallel cables.

**Application:** Grounding systems in general (power distribution systems, grounding grids, residential, building and industrial grounding, grounding in telecommunication networks, grounding in substations).

Material: Copper alloy clamp, fittings in copper alloy or electrolytic zinc plated steel.

**Application Tool:** Spanner set or open-ended wrench.