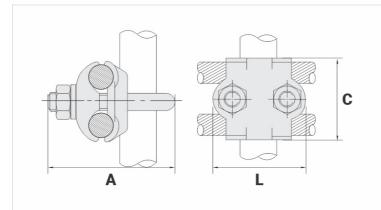

## **Datasheet**

Peso Unit. (g)

| Conductor                            |             |
|--------------------------------------|-------------|
| AWG/MCM                              | 300 - 500   |
| mm <sup>2</sup>                      | 150 - 240   |
| Ground Rod Nominal Diameter (inches) | 5/8" - 3/4" |
| IPS Tube                             | 3/8"        |
| Accessory Material                   |             |
| Dimensions                           |             |
| L                                    | 64,0        |
| A                                    |             |
| C                                    | 68,0        |
| Parafuso "U"                         | M10         |
| Figura                               | 2           |
| Package                              |             |
| Qtd / Emb                            |             |