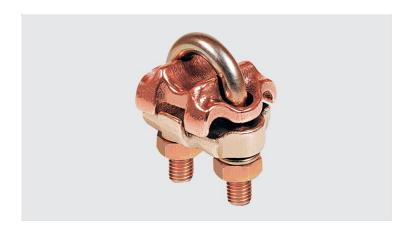

## GTDU2C - U-BOLT GROUNDING CLAMP (2 CONDUCTORS)

GTDU2C 3/8" IPS 300-500

## **Description**

**Purpose:** Connection between ground rod to cable or IPS tube-cable. Suitable for COPPERSTEEL or copper cables.

**Characteristics:** Tightening connection. High electrical conductivity and corrosion resistant. It allows you to connect two parallel cables.

**Application:** Grounding systems in general (power distribution systems, grounding grids, residential, building and industrial grounding, grounding in telecommunication networks, grounding in substations).

Material: Copper alloy clamp, fittings in copper alloy or electrolytic zinc plated steel.

**Application Tool:** Spanner set or open-ended wrench.