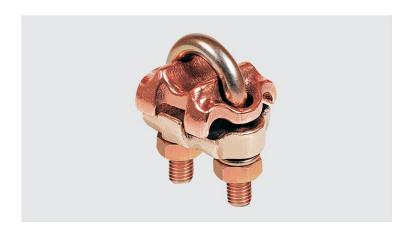

## **GTDU2C - U-BOLT GROUNDING CLAMP (2 CONDUCTORS)**

GTDU2C 1/2"-3/4" IPS 2/0-250

## **Description**

**Purpose:** Connection between ground rod to cable or IPS tube-cable. Suitable for COPPERSTEEL or copper cables.

**Characteristics:** Tightening connection. High electrical conductivity and corrosion resistant. It allows you to connect two parallel cables.

**Application:** Grounding systems in general (power distribution systems, grounding grids, residential, building and industrial grounding, grounding in telecommunication networks, grounding in substations).

Material: Copper alloy clamp, fittings in copper alloy or electrolytic zinc plated steel.

**Application Tool:** Spanner set or open-ended wrench.