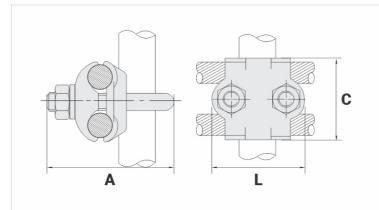

## Datasheet

Peso Unit. (g)

| Conductor                            |             |
|--------------------------------------|-------------|
| AWG/MCM                              | 2/0 - 250   |
| mm²                                  | 70 - 120    |
| Ground Rod Nominal Diameter (inches) | 7/8" - 1"   |
| IPS Tube                             | 1/2" - 3/4" |
| Accessory Material                   |             |
| Dimensions                           |             |
| L                                    | 61,0        |
| A                                    |             |
| C                                    | 49,0        |
| Parafuso "U"                         | M10         |
| Figura                               | 2           |
| Package                              |             |
| Qtd / Emb                            |             |