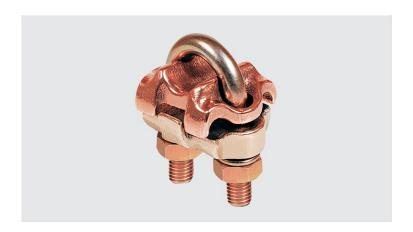

## **GTDU2C - U-BOLT GROUNDING CLAMP (2 CONDUCTORS)**

GTDU2C 1" IPS 4-2/0

## **Description**

**Purpose:** Connection between ground rod to cable or IPS tube-cable. Suitable for COPPERSTEEL or copper cables.

**Characteristics:** Tightening connection. High electrical conductivity and corrosion resistant. It allows you to connect two parallel cables.

**Application:** Grounding systems in general (power distribution systems, grounding grids, residential, building and industrial grounding, grounding in telecommunication networks, grounding in substations).

Material: Copper alloy clamp, fittings in copper alloy or electrolytic zinc plated steel.

**Application Tool:** Spanner set or open-ended wrench.