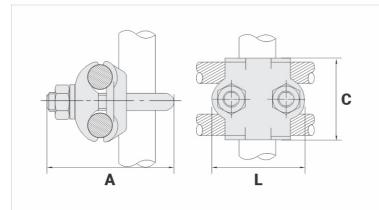

## Datasheet

Peso Unit. (g)

| Conductor                            |             |
|--------------------------------------|-------------|
| Conductor                            |             |
| AWG/MCM                              | 4 - 2/0     |
| mm²                                  | 16 - 70     |
| Ground Rod Nominal Diameter (inches) | -           |
| IPS Tube                             | 1/2" - 3/4" |
| Accessory Material                   |             |
| Dimensions                           |             |
| L                                    | 68,0        |
| A                                    |             |
| C                                    | 43,0        |
| Parafuso "U"                         | M10         |
| Figura                               | 2           |
| Package                              |             |
| Qtd / Emb                            |             |