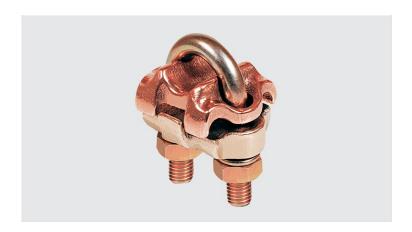

## **GTDU2C - U-BOLT GROUNDING CLAMP (2 CONDUCTORS)**

GTDU2C 1" IPS 2/0-250

## **Description**

**Purpose:** Connection between ground rod to cable or IPS tube-cable. Suitable for COPPERSTEEL or copper cables.

**Characteristics:** Tightening connection. High electrical conductivity and corrosion resistant. It allows you to connect two parallel cables.

**Application:** Grounding systems in general (power distribution systems, grounding grids, residential, building and industrial grounding, grounding in telecommunication networks, grounding in substations).

Material: Copper alloy clamp, fittings in copper alloy or electrolytic zinc plated steel.

**Application Tool:** Spanner set or open-ended wrench.