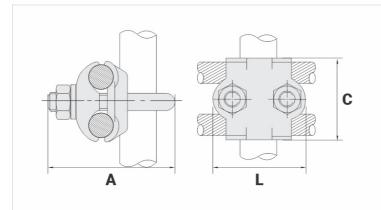

## **Datasheet**

Peso Unit. (g)

| Conductor                            |             |  |
|--------------------------------------|-------------|--|
| AWG/MCM                              | 2/0 - 250   |  |
| mm²                                  | 70 - 120    |  |
| Ground Rod Nominal Diameter (inches) | -           |  |
| IPS Tube                             | 1/2" - 3/4" |  |
| Accessory Material                   |             |  |
| Dimensions                           |             |  |
| L                                    | 68,0        |  |
| A                                    |             |  |
| C                                    | 51,0        |  |
| Parafuso "U"                         | M10         |  |
| Figura                               | 2           |  |
| Package                              |             |  |
| Qtd / Emb                            |             |  |