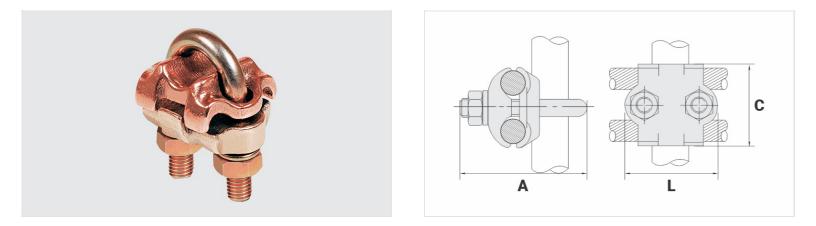

## Datasheet

| Conductor                            |             |
|--------------------------------------|-------------|
| AWG/MCM                              | 4 - 2/0     |
| mm <sup>2</sup>                      | 16 - 70     |
| Ground Rod Nominal Diameter (inches) | -           |
| IPS Tube                             | 1/2" - 3/4" |
| Accessory Material                   |             |
| Dimensions                           |             |
| L                                    | 85,0        |
| A                                    |             |
| C                                    | 44,0        |
| Parafuso "U"                         | M10         |
| Figura                               | 2           |
| Package                              |             |
| Qtd / Emb                            |             |
| Peso Unit. (g)                       |             |