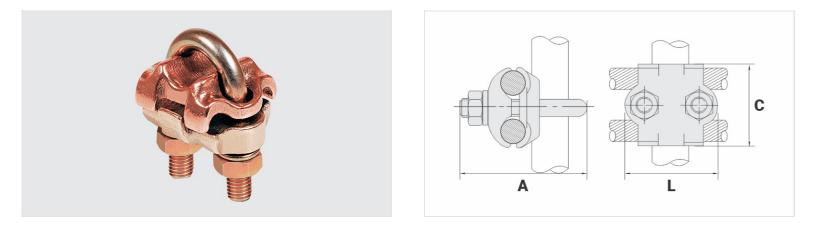

## Datasheet

| Conductor                            |         |
|--------------------------------------|---------|
| AWG/MCM                              | 4 - 2/0 |
| mm <sup>2</sup>                      | 16 - 70 |
| Ground Rod Nominal Diameter (inches) | -       |
| IPS Tube                             | 1"      |
| Accessory Material                   |         |
| Dimensions                           |         |
| L                                    | 96,0    |
| A                                    |         |
| C                                    | 51,0    |
| Parafuso "U"                         | M10     |
| Figura                               | 2       |
| Package                              |         |
| Qtd / Emb                            |         |
| Peso Unit. (g)                       |         |