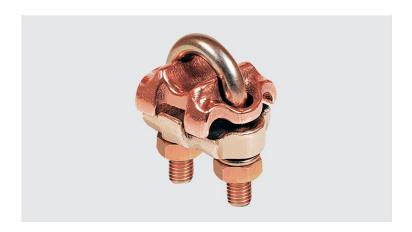

## **GTDU2C - U-BOLT GROUNDING CLAMP (2 CONDUCTORS)**

GTDU2C 2" IPS 2/0-250

## **Description**

**Purpose:** Connection between ground rod to cable or IPS tube-cable. Suitable for COPPERSTEEL or copper cables.

**Characteristics:** Tightening connection. High electrical conductivity and corrosion resistant. It allows you to connect two parallel cables.

**Application:** Grounding systems in general (power distribution systems, grounding grids, residential, building and industrial grounding, grounding in telecommunication networks, grounding in substations).

Material: Copper alloy clamp, fittings in copper alloy or electrolytic zinc plated steel.

**Application Tool:** Spanner set or open-ended wrench.