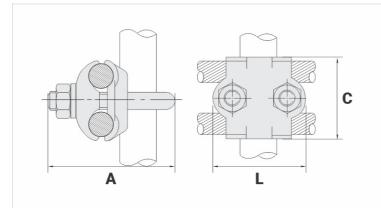

## Datasheet

Peso Unit. (g)

| Conductor                            |           |  |
|--------------------------------------|-----------|--|
| AWG/MCM                              | 2/0 - 250 |  |
| mm²                                  | 70 - 120  |  |
| Ground Rod Nominal Diameter (inches) | -         |  |
| IPS Tube                             | 1"        |  |
| Accessory Material                   |           |  |
| Dimensions                           |           |  |
| L                                    | 97,0      |  |
| A                                    |           |  |
| C                                    | 51,0      |  |
| Parafuso "U"                         | M10       |  |
| Figura                               | 2         |  |
| Package                              |           |  |
| Qtd / Emb                            |           |  |