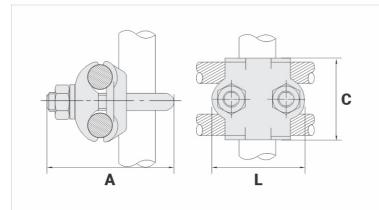

## **Datasheet**

Peso Unit. (g)

| Conductor                            |           |
|--------------------------------------|-----------|
| AWG/MCM                              | 2/0 - 250 |
| mm <sup>2</sup>                      | 70 - 120  |
| Ground Rod Nominal Diameter (inches) | -         |
| IPS Tube                             | 1"        |
| Accessory Material                   |           |
| Dimensions                           |           |
| L                                    | 111,0     |
| A                                    |           |
| C                                    | 52,0      |
| Parafuso "U"                         | M10       |
| Figura                               | 2         |
| Package                              |           |
| Qtd / Emb                            |           |
| Qtd / Lillb                          |           |