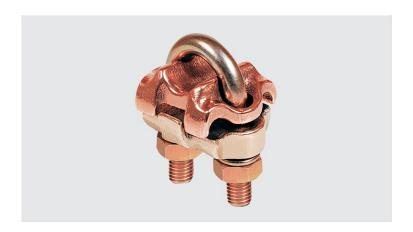

## **Description**

**Purpose:** Connection between ground rod to cable or IPS tube-cable. Suitable for COPPERSTEEL or copper cables.

**Characteristics:** Tightening connection. High electrical conductivity and corrosion resistant. It allows you to connect two parallel cables.

**Application:** Grounding systems in general (power distribution systems, grounding grids, residential, building and industrial grounding, grounding in telecommunication networks, grounding in substations).

Material: Copper alloy clamp, fittings in copper alloy or electrolytic zinc plated steel.

**Application Tool:** Spanner set or open-ended wrench.