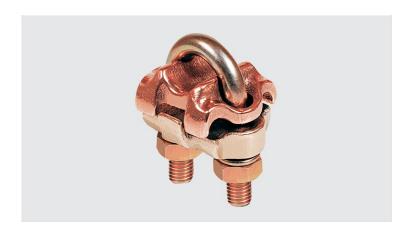

## **GTDU2C - U-BOLT GROUNDING CLAMP (2 CONDUCTORS)**

GTDU2C 3" IPS 2/0-250

## **Description**

**Purpose:** Connection between ground rod to cable or IPS tube-cable. Suitable for COPPERSTEEL or copper cables.

**Characteristics:** Tightening connection. High electrical conductivity and corrosion resistant. It allows you to connect two parallel cables.

**Application:** Grounding systems in general (power distribution systems, grounding grids, residential, building and industrial grounding, grounding in telecommunication networks, grounding in substations).

Material: Copper alloy clamp, fittings in copper alloy or electrolytic zinc plated steel.

**Application Tool:** Spanner set or open-ended wrench.