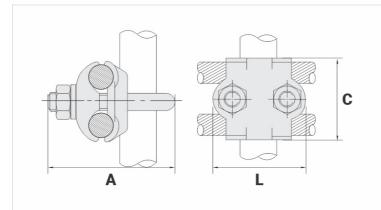

## **Datasheet**

Peso Unit. (g)

| Conductor                            |           |
|--------------------------------------|-----------|
| AWG/MCM                              | 2/0 - 250 |
| mm²                                  | 70 - 120  |
| Ground Rod Nominal Diameter (inches) | -         |
| IPS Tube                             | 1.1/4"    |
| Accessory Material                   |           |
| Dimensions                           |           |
| L                                    | 127,0     |
| A                                    |           |
| C                                    | 48,0      |
| Parafuso "U"                         | M10       |
| Figura                               | 2         |
| Package                              |           |
| Qtd / Emb                            |           |