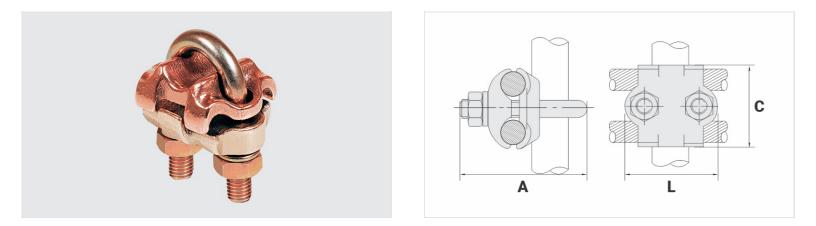

## Datasheet

| Conductor                            |         |
|--------------------------------------|---------|
| AWG/MCM                              | 8 - 4   |
| mm <sup>2</sup>                      | 10 - 25 |
| Ground Rod Nominal Diameter (inches) | -       |
| IPS Tube                             | 1.1/2"  |
| Accessory Material                   |         |
| Dimensions                           |         |
| L                                    | 150,0   |
| A                                    |         |
| C                                    | 34,0    |
| Parafuso "U"                         | M10     |
| Figura                               | 2       |
| Package                              |         |
| Qtd / Emb                            |         |
| Peso Unit. (g)                       |         |